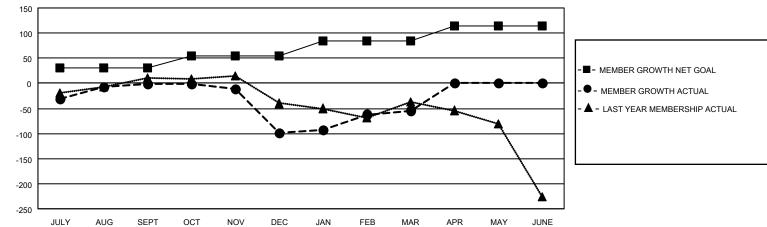

## GAT MONTHLY MEMBERSHIP PROGRESS REPORT

Multiple District 21

Results as of: 3/31/2022

LOCATION: ARIZONA

| Clubs         |               |             |               | Members               |                           |                         |                                                    |
|---------------|---------------|-------------|---------------|-----------------------|---------------------------|-------------------------|----------------------------------------------------|
|               | RESULTS FOR   | R 2021-2022 |               | RESULTS FOR 2021-2022 |                           |                         |                                                    |
| QUARTER       | NEW CLUB GOAL | NEW CLUBS   | DROPPED CLUBS | QUARTER               | MEMBER GROWTH NET<br>GOAL | MEMBER GROWTH<br>ACTUAL | DROPPED<br>MEMBERS ACTUAL<br>(including transfers) |
| JULY/AUG/SEPT | 0             | 0           | 1             | JULY/AUG/SE           | PT 30                     | 118                     | 90                                                 |
| OCT/NOV/DEC   | 2             | 0           | 2             | OCT/NOV/DEC           | C 25                      | 94                      | 165                                                |
| JAN/FEB/MAR   | 1             | 1           | 1             | JAN/FEB/MAR           | 30                        | 106                     | 48                                                 |
| APR/MAY/JUNE  | 2             | 0           | 0             | APR/MAY/JUN           | IE 30                     | 0                       | 0                                                  |

## GOALS AND ACTUAL MEMBERS CUMULATIVE

| DROPPED CLUBS: 4 |     | 60 CLUBS OF 109 ADDED 1 OR | GENDER DISTRIBUTION       |                |  |
|------------------|-----|----------------------------|---------------------------|----------------|--|
|                  |     | MORE NEW MEMBERS           | MALE                      | 1,361 (52.63%) |  |
|                  |     |                            | FEMALE                    | 1,225 (47.37%) |  |
| DROPPED MEMBERS  |     |                            | NON BINARY                | 0 (0.00%)      |  |
| DECEASED         | 41  |                            | PREFER NOT TO ANSWER      | 0 (0.00%)      |  |
| CLUB CANCELLED   | 18  |                            | TOTAL FAMILY UNIT MEMBERS | 665            |  |
| OTHER            | 245 | CLICK HERE FOR CUMULATIVE  | TOTAL FAMILY UNIT MEMBERS | 005            |  |
| TOTAL            | 304 | MEMBERSHIP DATA            | FAMILY MEMBERS PAYING HAL | F 356          |  |
|                  |     |                            | DUES                      |                |  |