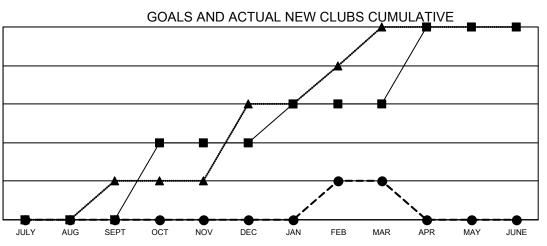

## GAT MONTHLY MEMBERSHIP PROGRESS REPORT

Multiple District 21

Results as of: 3/31/2022

LOCATION: ARIZONA

| Clubs         |               |             |               | Members               |                           |                         |                                                    |
|---------------|---------------|-------------|---------------|-----------------------|---------------------------|-------------------------|----------------------------------------------------|
|               | RESULTS FOR   | R 2021-2022 |               | RESULTS FOR 2021-2022 |                           |                         |                                                    |
| QUARTER       | NEW CLUB GOAL | NEW CLUBS   | DROPPED CLUBS | QUARTER               | MEMBER GROWTH NET<br>GOAL | MEMBER GROWTH<br>ACTUAL | DROPPED<br>MEMBERS ACTUAL<br>(including transfers) |
| JULY/AUG/SEPT | 0             | 0           | 1             | JULY/AUG/SE           | PT 30                     | 118                     | 90                                                 |
| OCT/NOV/DEC   | 2             | 0           | 2             | OCT/NOV/DEC           | C 25                      | 94                      | 165                                                |
| JAN/FEB/MAR   | 1             | 1           | 1             | JAN/FEB/MAR           | 30                        | 106                     | 48                                                 |
| APR/MAY/JUNE  | 2             | 0           | 0             | APR/MAY/JUN           | IE 30                     | 0                       | 0                                                  |

- CURRENT YEAR ACTUAL NEW CLUBS

▲ - LAST YEAR ACTUAL NEW CLUBS